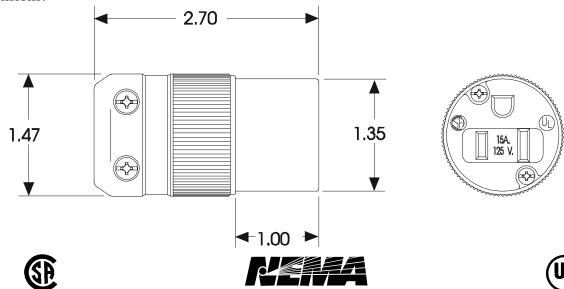

## **SPECIFICATION SHEET**

2655 Napa Valley Corporate Dr., Napa, CA 94558 (707) 226-8600 FAX: (707) 226-9670 Date: July, 2001 Rev: 02

Connector, straight 15A, 125V NEMA 5-15R

## Catalog Number: 5269

| Item:                    | Connector, straight blade                                                                                                                                                               |
|--------------------------|-----------------------------------------------------------------------------------------------------------------------------------------------------------------------------------------|
| Rating:                  | 15 amperes, 125 volts, NEMA Configuration 5-15R                                                                                                                                         |
| Materials:               | Plastic parts are nylon with CTI greater than 600 volts.<br>Contacts are solid brass.                                                                                                   |
| Contacts:                | One piece, .040" thick brass.<br>Line contacts are triple wipe.<br>Ground contact is double wipe.                                                                                       |
| Terminals:               | Tempered brass, lug style, Perma-Lock <sup>™</sup> design.<br>Terminals visible through clear end cap.                                                                                  |
| Terminal Identification: | Terminal screws are color coded.<br>Ground wire entrance hot stamped green and marked "GR."<br>Line wire entrance hot stamped black.                                                    |
| Cord Clamp:              | Internal. Accommodates 18/3 SJ through 12/3 S cable.                                                                                                                                    |
| Overall Design:          | Two assembly screws, U-drive style.<br>All screws are combination slot/cross head.<br>Beveled housing. Dust seal at cord entry.<br>Cable strip length gauge molded into connector body. |
| Listings:                | UL listed, File E57672<br>CSA certified, File LR81290                                                                                                                                   |